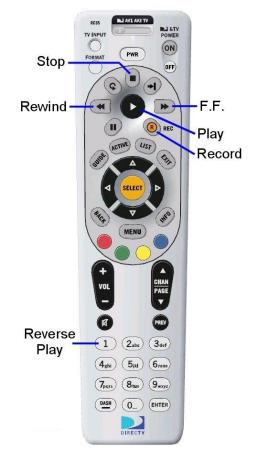

The remote adapter can control up to 6 functions of the deck: Play, Stop, F.F., Rewind, Record and Reverse Play. The functions map to the matching buttons on the remote control except Reverse Play is controlled by the #1 button on the keypad.

On the DirecTV remote the REC button must be double pressed to activate. For Record + Play, double press REC and then within ½ second of releasing REC press Play.

The remote adapter can be used with any universal remote programmed for the proper Sony VCR code. To select between them there are jumpers inside the unit. Remove the two screws on the bottom of the unit and remove the top cover. Located near the front window is a set of jumpers. The first two jumpers configure what type of Sony VCR codes the unit will respond to. See the table below for a list of jumper settings.